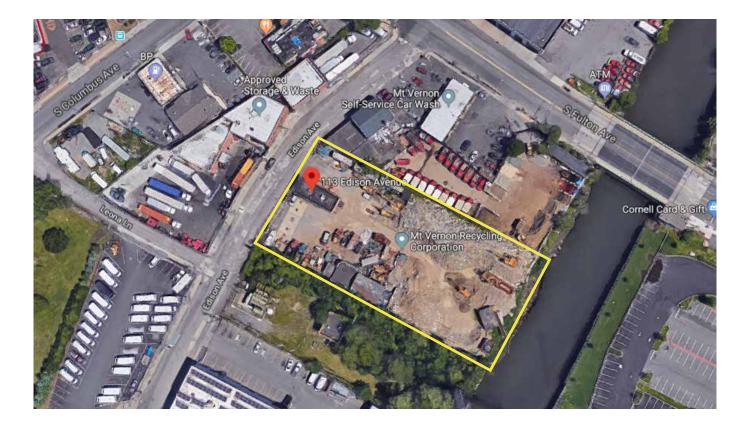

# Prime 1.1<sup>±</sup> Acre Industrial Site

#### FEATURES

- → Industrial Site located on Hutchinson River
- → Includes 2,000± SF office building
- → Approx. 155' of river frontage
- → General Industrial Zoning
- → Fully Fenced plus Security Cameras
- → 2 Entrances
- → Includes 800 SF Mechanic Shop
- → Great for business with vehicles; construction company; concrete/asphalt
- → Reasonable Divisions Considered
- → Call for Pricing