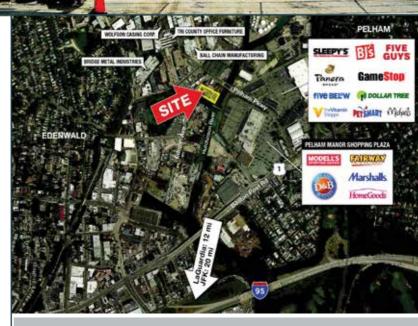

# Prime 1.1<sup>±</sup> Acre Industrial Site

#### FEATURES

- → Industrial Site located on Hutchinson River
- → Includes 2,000± SF office building
- → Approx. 155' of river frontage
- → General Industrial Zoning
- → Fully Fenced plus Security Cameras
- → 2 Entrances
- → Includes 800 SF Mechanic Shop
- → Great for business with vehicles; construction company; concrete/asphalt
- → Reasonable Divisions Considered
- → Call for Pricing

### **ACCESS**

- → Less than 1 mile from I-95 & Hutchinson Pkwy
- → 12 mi to LaGuardia Airport; 17 mi to Westchester County Airport; 20 mi to JFK